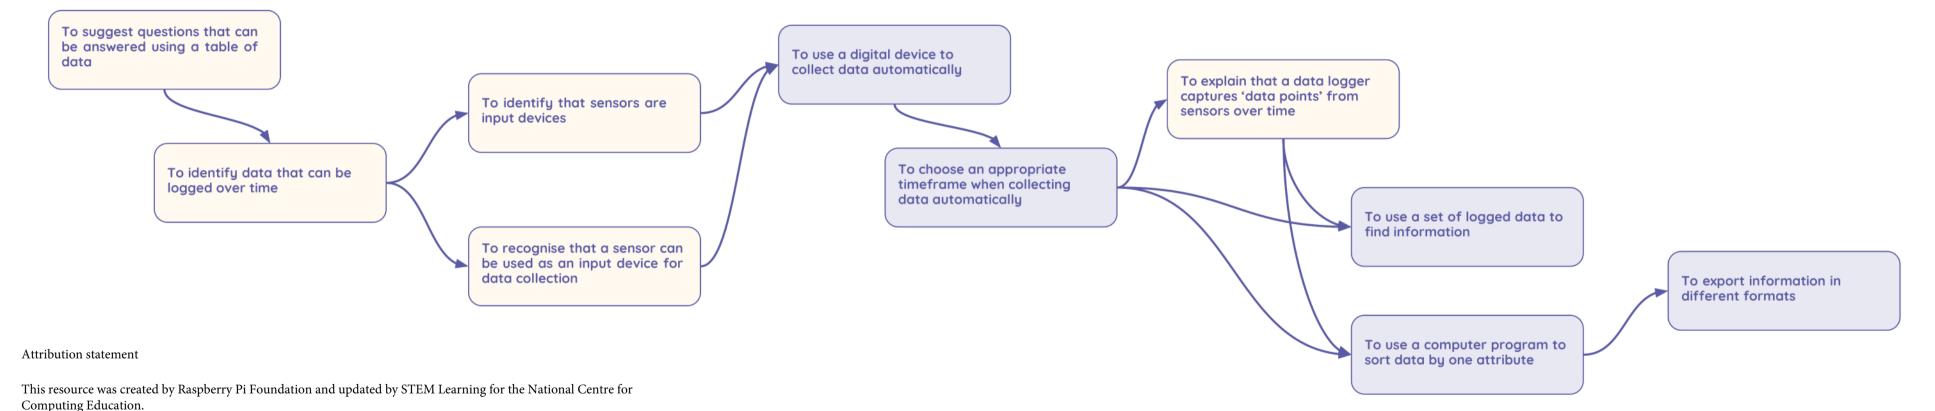

Learning graph
Year 4 - Data and information - Data logging

Resources are updated regularly — the latest version is available at: <a href="ncce.io/tcc">ncce.io/tcc</a>. This resource is licensed under the Open Government Licence, version 3. For more information on this licence, see <a href="ncce.io/ogl">ncce.io/tcc</a>.